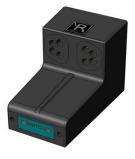

Part: Remote Button Interface Permobil 0049-7010A

The remote button interface is an interface to connect up to 6 switches to the R-Net bus. The functions are programmable per switch via the R-Net PC program. Maximum 2 Remote Button Interfaces can be connected to the R-Net bus system. This allows you to connect up to 12 switches.