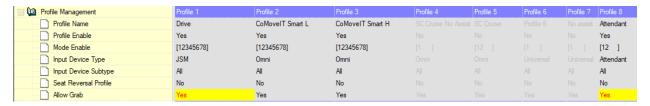

This is configured in the Rnet Programmer under **Profile Management**, in the dedicated attendant Profile. Set **Allow Grab** to "**Yes**".

Under Controls tab, Global subtab, set Change Profile while Driving to "Yes".