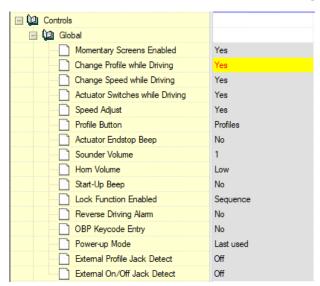

This is configured in the Rnet Programmer under **Profile Management**, in the dedicated attendant Profile. Set **Allow Grab** to "**Yes**".

Under Controls tab, Global subtab, set Change Profile while Driving to "Yes".